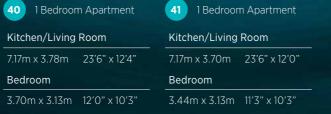

3.99m x 2.60m 13'0" x 8'6"

8 1 Bedroom Apartment

2 bedroom apartment

1 bedroom apartment

2 bedroom apartment

12 1 Bedroom Apartment

16 2 Bedroom Apartment

18 1 Bedroom Apartment

form any part of any contract or constitute a warranty

1 bedroom apartment

Bedroom

25 2 Bedroom Apartment

26 1 Bedroom Apartment

f L - Linen Cupboard  $\mid f W$  - Wardrobe

1 bedroom apartment

only and may be subject to change. Please consult the Sales Advisor for specific room dimensions and internal layouts. This information is for guidance only and does not form any part of any contract or constitute a warranty.

L - Linen Cupboard | C - Cupboard | W - Wardrobe | ES - En Suite