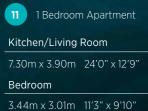

3.99m x 2.60m 13'0" x 8'6"

8 1 Bedroom Apartment

2 bedroom apartment

1 bedroom apartment

2 bedroom apartment

12 1 Bedroom Apartment

16 2 Bedroom Apartment

18 1 Bedroom Apartment