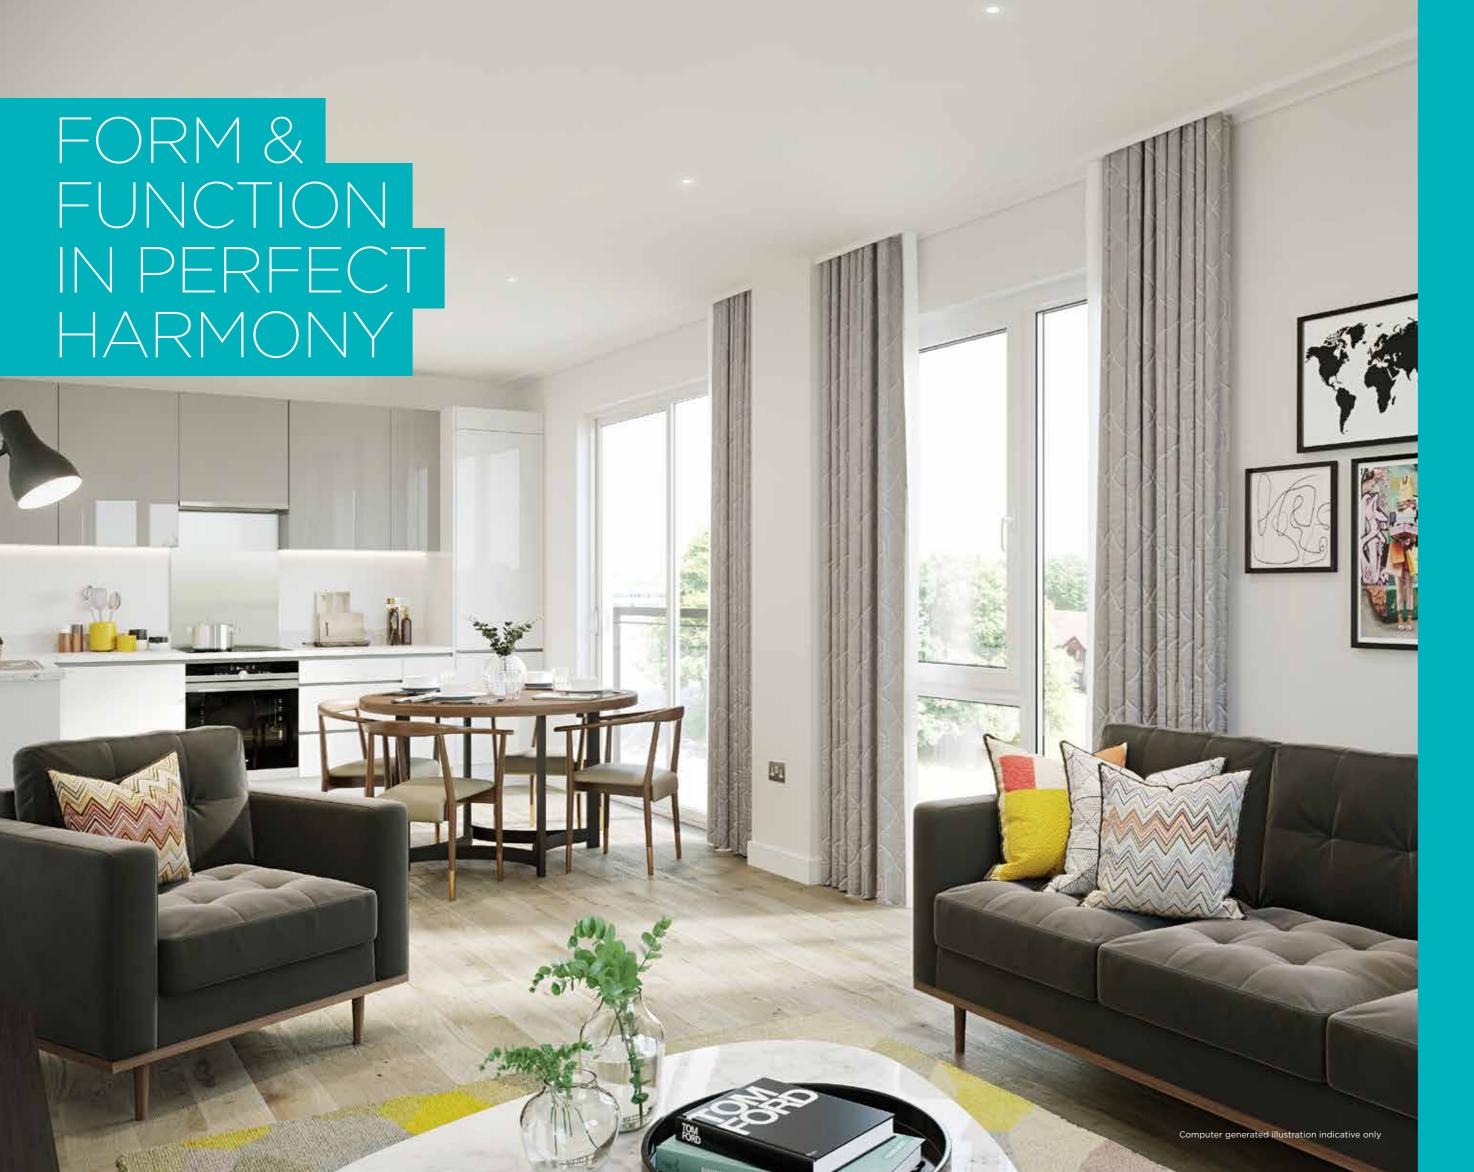

# CONTEMPORARY INTERIORS AND A FANTASTIC SPECIFICATION

Century House is a showcase developmen of just 49 luxury apartments designed and built to an exacting specification for modern-day living. Uncluttered, fresh and sophisticated, each apartment offers an interior environment of comfort and simplicity using high-quality fixtures, materials and finishes

DESIGN

Space, clean lines and uncomplicated clarity are key to the outstanding design ethos of every apartment at Century House.

## EACH APARTMENT AT CENTURY HOUSE HAS BEEN CREATED TO APPEAL TO TODAY'S DESIGN CONSCIOUS BUYER WITH STYLISH SPECIFICATIONS AND THOUGHTFULLY PLANNED LIVING SPACES

Perfectly balancing form and function, designer kitchens feature contemporary units and a range of integrated appliances including oven, hob, fridge/ freezer, dishwasher and washer/dryer.

The high specification continues in the luxury bathrooms and en suite shower rooms (where applicable) with ceramic wall and floor tiling, crisp white sanitaryware, vanity units and heated towel rails.

For practicality you'll find laminate flooring in the living areas while bedrooms are fully carpeted. For extra comfort electric underfloor heating is installed throughout.

Keep up to date and up to speed with each apartment pre-wired for fibre optic broadband and BT/Sky TV with communal satellite dish and TV aerial system.