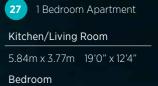

3.99m x 2.60m 13'0" x 8'6"

8 1 Bedroom Apartment

2 bedroom apartment

1 bedroom apartment

2 bedroom apartment

12 1 Bedroom Apartment

16 2 Bedroom Apartment

18 1 Bedroom Apartment

form any part of any contract or constitute a warranty

1 bedroom apartment

Bedroom

25 2 Bedroom Apartment

26 1 Bedroom Apartment

f L - Linen Cupboard  $\mid f W$  - Wardrobe

1 bedroom apartment

only and may be subject to change. Please consult the Sales Advisor for specific room dimensions and internal layouts. This information is for guidance only and does not form any part of any contract or constitute a warranty.