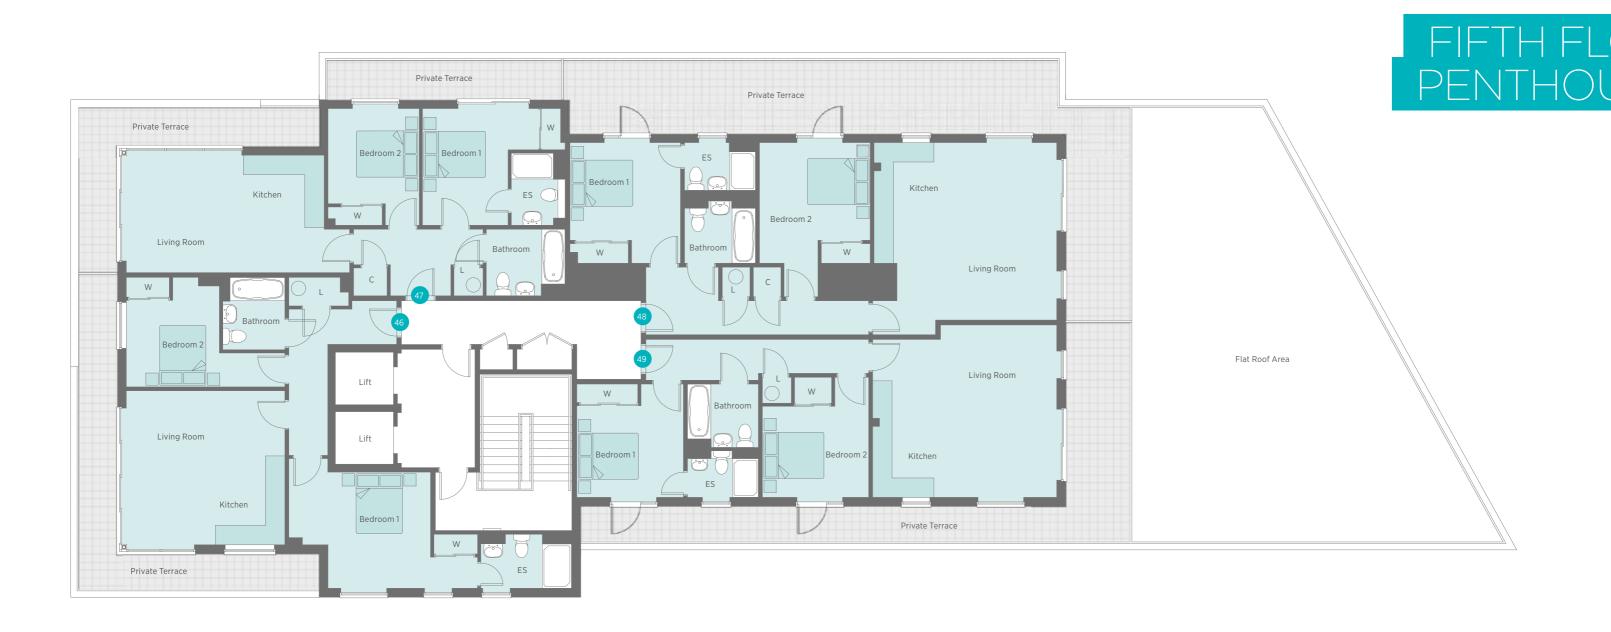

L - Linen Cupboard | C - Cupboard | W - Wardrobe | ES - En Suite

Extend your living space to the outside with private, paved terraces to all ground floor apartments and private balconies to selected fourth and fifth floor apartments.

For peace of mind each apartment benefits from a 10 year BLP warranty, security alarm and entryphone system. Two lifts provide access to all floors.