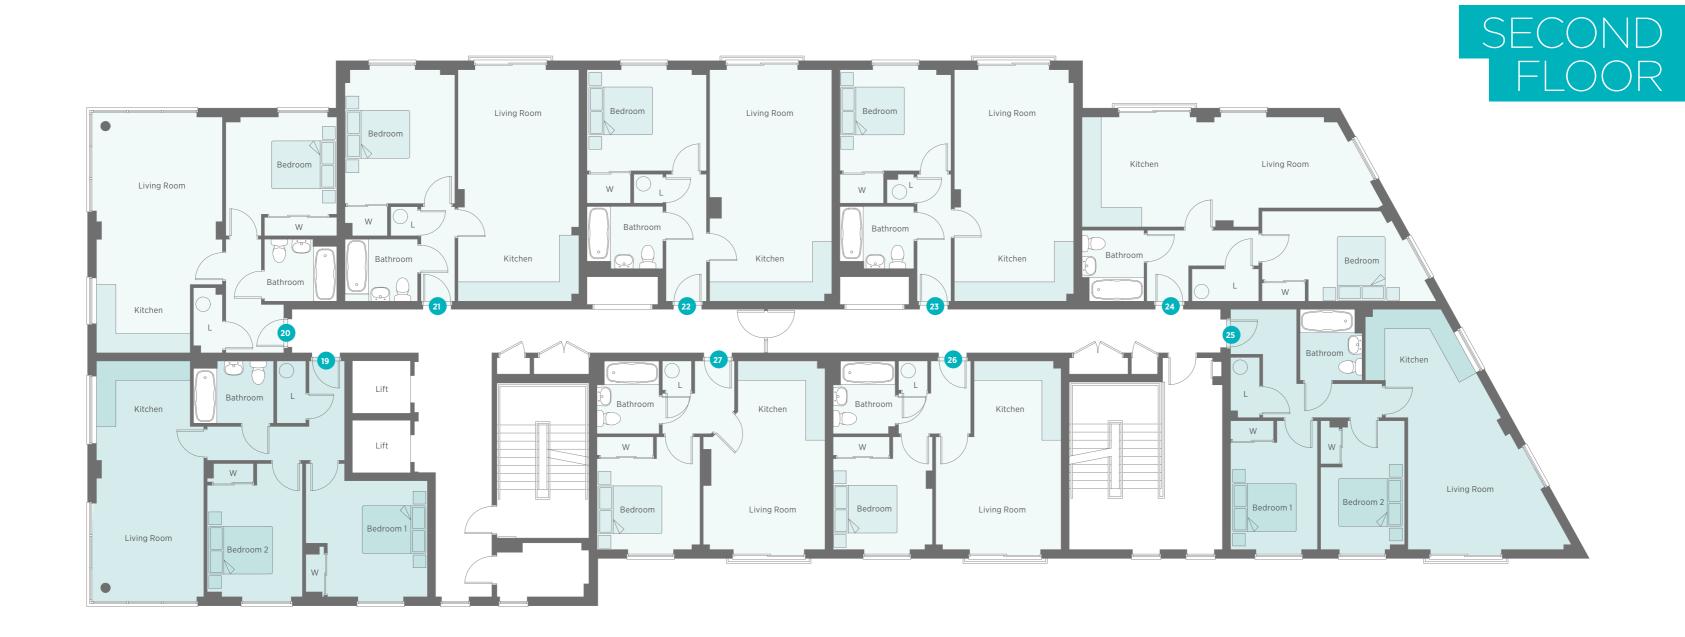

3.99m x 2.60m 13'0" x 8'6"

8 1 Bedroom Apartment

2 bedroom apartment

1 bedroom apartment

2 bedroom apartment

12 1 Bedroom Apartment

16 2 Bedroom Apartment

18 1 Bedroom Apartment

form any part of any contract or constitute a warranty

1 bedroom apartment

Bedroom

25 2 Bedroom Apartment

26 1 Bedroom Apartment

f L - Linen Cupboard  $\mid f W$  - Wardrobe

1 bedroom apartment

only and may be subject to change. Please consult the Sales Advisor for specific room dimensions and internal layouts. This information is for guidance only and does not form any part of any contract or constitute a warranty.

L - Linen Cupboard | C - Cupboard | W - Wardrobe | ES - En Suite