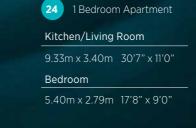

3.99m x 2.60m 13'0" x 8'6"

8 1 Bedroom Apartment

2 bedroom apartment

1 bedroom apartment

2 bedroom apartment

12 1 Bedroom Apartment

16 2 Bedroom Apartment

18 1 Bedroom Apartment

form any part of any contract or constitute a warranty

1 bedroom apartment

Bedroom

25 2 Bedroom Apartment

26 1 Bedroom Apartment

f L - Linen Cupboard  $\mid f W$  - Wardrobe

1 bedroom apartment

only and may be subject to change. Please consult the Sales Advisor for specific room dimensions and internal layouts. This information is for guidance only and does not form any part of any contract or constitute a warranty.