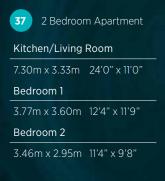

3.99m x 2.60m 13'0" x 8'6"

8 1 Bedroom Apartment

2 bedroom apartment

1 bedroom apartment

2 bedroom apartment

12 1 Bedroom Apartment

16 2 Bedroom Apartment

18 1 Bedroom Apartment

form any part of any contract or constitute a warranty

1 bedroom apartment

Bedroom

25 2 Bedroom Apartment

26 1 Bedroom Apartment

f L - Linen Cupboard  $\mid f W$  - Wardrobe

1 bedroom apartment

only and may be subject to change. Please consult the Sales Advisor for specific room dimensions and internal layouts. This information is for guidance only and does not form any part of any contract or constitute a warranty.

L - Linen Cupboard | C - Cupboard | W - Wardrobe | ES - En Suite