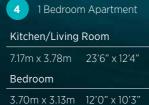

3.99m x 2.60m 13'0" x 8'6"

8 1 Bedroom Apartment

2 bedroom apartment

1 bedroom apartment

2 bedroom apartment

12 1 Bedroom Apartment

16 2 Bedroom Apartment

18 1 Bedroom Apartment

form any part of any contract or constitute a warranty

1 bedroom apartment

Bedroom

25 2 Bedroom Apartment

26 1 Bedroom Apartment

f L - Linen Cupboard  $\mid f W$  - Wardrobe

1 bedroom apartment

only and may be subject to change. Please consult the Sales Advisor for specific room dimensions and internal layouts. This information is for guidance only and does not form any part of any contract or constitute a warranty.

L - Linen Cupboard | C - Cupboard | W - Wardrobe | ES - En Suite