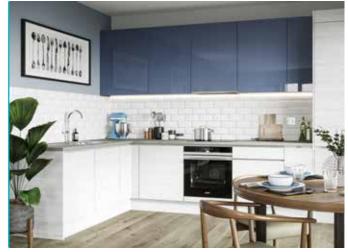

## EACH APARTMENT AT CENTURY HOUSE HAS BEEN CREATED TO APPEAL TO TODAY'S DESIGN CONSCIOUS BUYER WITH STYLISH SPECIFICATIONS AND THOUGHTFULLY PLANNED LIVING SPACES

Perfectly balancing form and function, designer kitchens feature contemporary units and a range of integrated appliances including oven, hob, fridge/ freezer, dishwasher and washer/dryer.