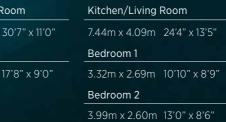

3.99m x 2.60m 13'0" x 8'6"

8 1 Bedroom Apartment

2 bedroom apartment

1 bedroom apartment

2 bedroom apartment

12 1 Bedroom Apartment

16 2 Bedroom Apartment

18 1 Bedroom Apartment

form any part of any contract or constitute a warranty

1 bedroom apartment

Bedroom

25 2 Bedroom Apartment

26 1 Bedroom Apartment

f L - Linen Cupboard  $\mid f W$  - Wardrobe

1 bedroom apartment

only and may be subject to change. Please consult the Sales Advisor for specific room dimensions and internal layouts. This information is for guidance only and does not form any part of any contract or constitute a warranty.