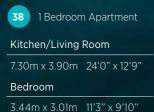

3.99m x 2.60m 13'0" x 8'6"

8 1 Bedroom Apartment

2 bedroom apartment

1 bedroom apartment

2 bedroom apartment

12 1 Bedroom Apartment

16 2 Bedroom Apartment

18 1 Bedroom Apartment

form any part of any contract or constitute a warranty

1 bedroom apartment

Bedroom

25 2 Bedroom Apartment

26 1 Bedroom Apartment

f L - Linen Cupboard  $\mid f W$  - Wardrobe

1 bedroom apartment

only and may be subject to change. Please consult the Sales Advisor for specific room dimensions and internal layouts. This information is for guidance only and does not form any part of any contract or constitute a warranty.

L - Linen Cupboard | C - Cupboard | W - Wardrobe | ES - En Suite