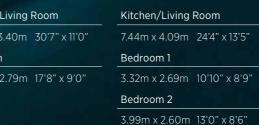

3.99m x 2.60m 13'0" x 8'6"

8 1 Bedroom Apartment

2 bedroom apartment

1 bedroom apartment

2 bedroom apartment

12 1 Bedroom Apartment

16 2 Bedroom Apartment

18 1 Bedroom Apartment

form any part of any contract or constitute a warranty

1 bedroom apartment

Bedroom

25 2 Bedroom Apartment

26 1 Bedroom Apartment

f L - Linen Cupboard  $\mid f W$  - Wardrobe

1 bedroom apartment

only and may be subject to change. Please consult the Sales Advisor for specific room dimensions and internal layouts. This information is for guidance only and does not form any part of any contract or constitute a warranty.

L - Linen Cupboard | C - Cupboard | W - Wardrobe | ES - En Suite