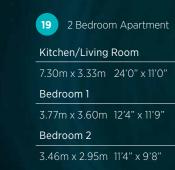

3.99m x 2.60m 13'0" x 8'6"

8 1 Bedroom Apartment

2 bedroom apartment

1 bedroom apartment

2 bedroom apartment

12 1 Bedroom Apartment

16 2 Bedroom Apartment

18 1 Bedroom Apartment

form any part of any contract or constitute a warranty

1 bedroom apartment

Bedroom

25 2 Bedroom Apartment

26 1 Bedroom Apartment

f L - Linen Cupboard  $\mid f W$  - Wardrobe

1 bedroom apartment

only and may be subject to change. Please consult the Sales Advisor for specific room dimensions and internal layouts. This information is for guidance only and does not form any part of any contract or constitute a warranty.

L - Linen Cupboard | C - Cupboard | W - Wardrobe | ES - En Suite