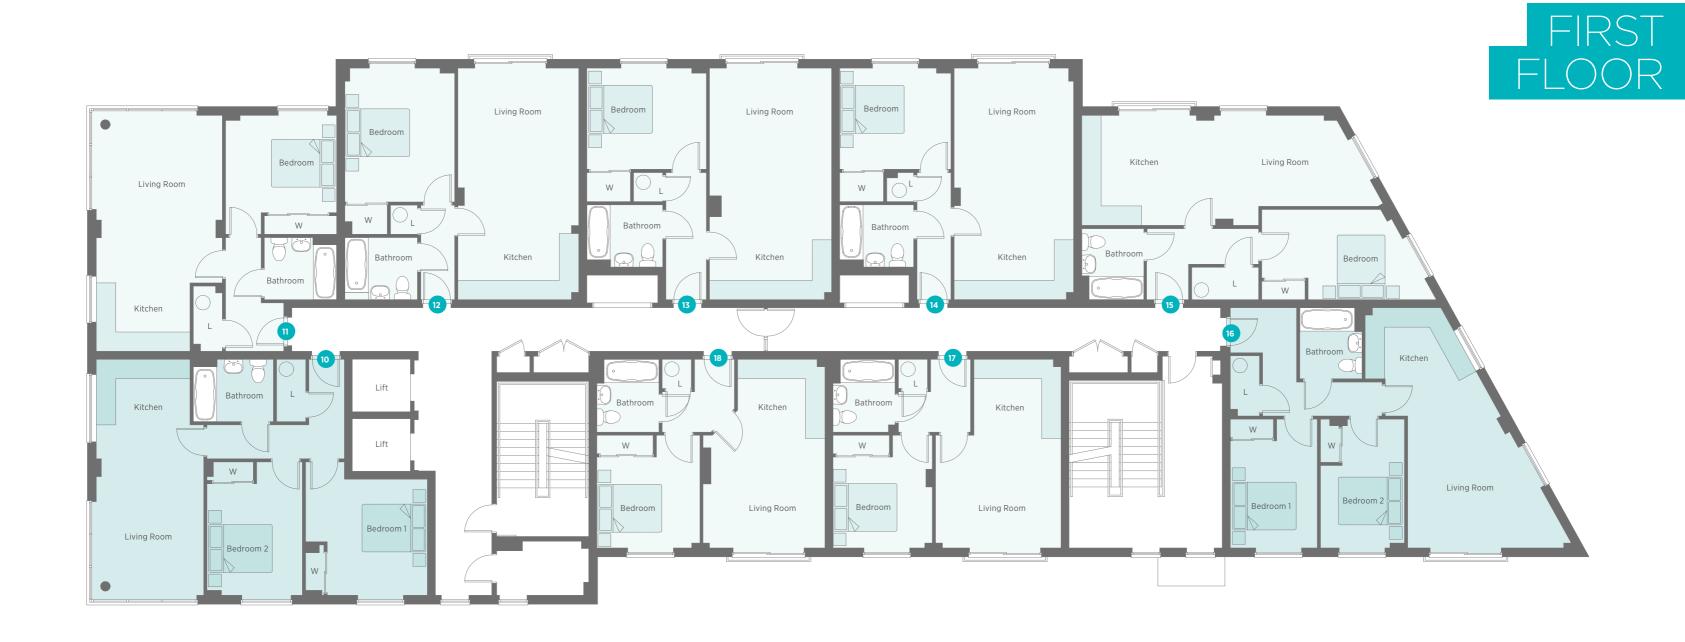

3.99m x 2.60m 13'0" x 8'6"

8 1 Bedroom Apartment

2 bedroom apartment

1 bedroom apartment

2 bedroom apartment

12 1 Bedroom Apartment

16 2 Bedroom Apartment

18 1 Bedroom Apartment

form any part of any contract or constitute a warranty

1 bedroom apartment

Bedroom

25 2 Bedroom Apartment

26 1 Bedroom Apartment

f L - Linen Cupboard  $\mid f W$  - Wardrobe

1 bedroom apartment

only and may be subject to change. Please consult the Sales Advisor for specific room dimensions and internal layouts. This information is for guidance only and does not form any part of any contract or constitute a warranty.