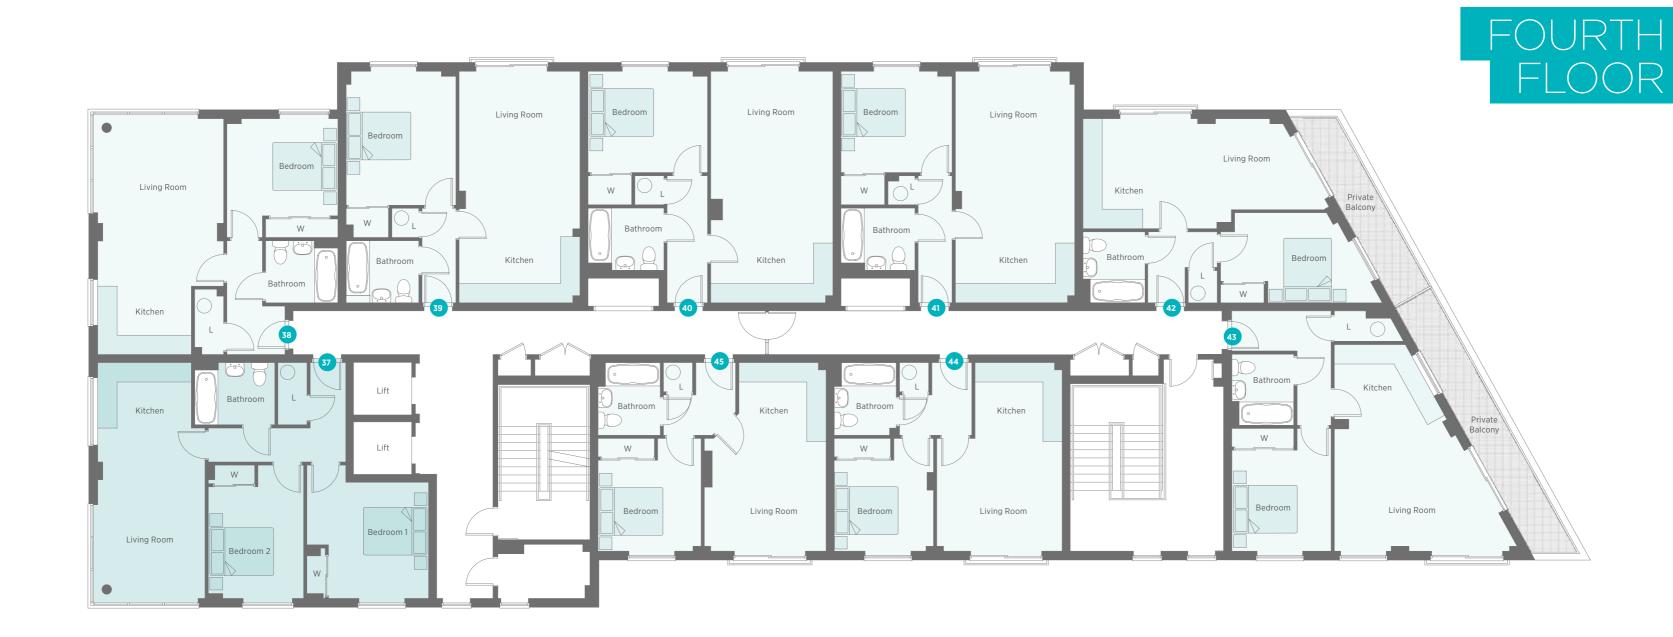

Extend your living space to the outside with private, paved terraces to all ground floor apartments and private balconies to selected fourth and fifth floor apartments.

For peace of mind each apartment benefits from a 10 year BLP warranty, security alarm and entryphone system. Two lifts provide access to all floors.