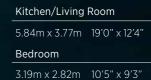

3.99m x 2.60m 13'0" x 8'6"

8 1 Bedroom Apartment

2 bedroom apartment

1 bedroom apartment

2 bedroom apartment

12 1 Bedroom Apartment

16 2 Bedroom Apartment

18 1 Bedroom Apartment

form any part of any contract or constitute a warranty

1 bedroom apartment

Bedroom

25 2 Bedroom Apartment

26 1 Bedroom Apartment

f L - Linen Cupboard  $\mid f W$  - Wardrobe

1 bedroom apartment

only and may be subject to change. Please consult the Sales Advisor for specific room dimensions and internal layouts. This information is for guidance only and does not form any part of any contract or constitute a warranty.

L - Linen Cupboard | C - Cupboard | W - Wardrobe | ES - En Suite