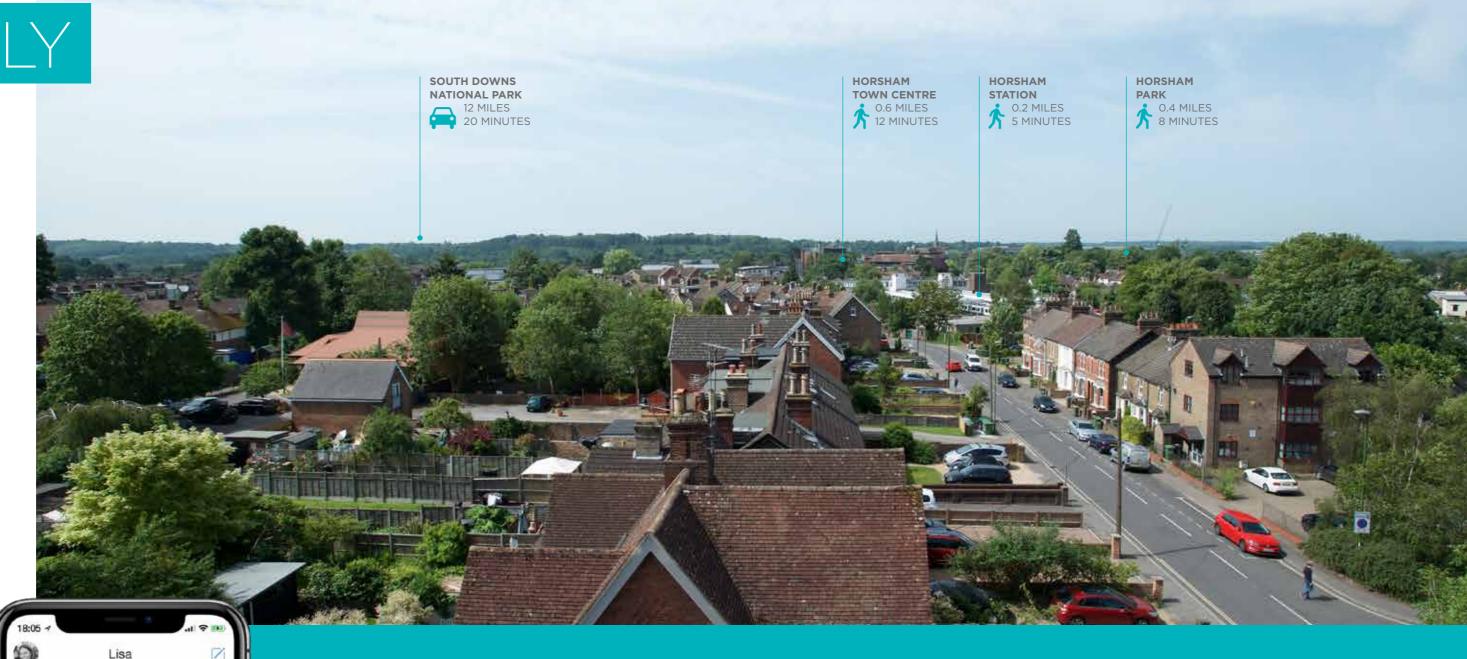

Horsham is a highly desirable commuter town with direct train journeys to central London taking around 50 minutes and to Gatwick in 18 minutes. The town centre is just over half a mile from Century House and can be easily reached on foot in under 15 minutes.

Destinations further afield are easy to get to with nearby access to the M23 and M25, and all the delights of cosmopolitan Brighton are just 23 miles away.

HORSHAM

BRIGHTON 58 MINUTES