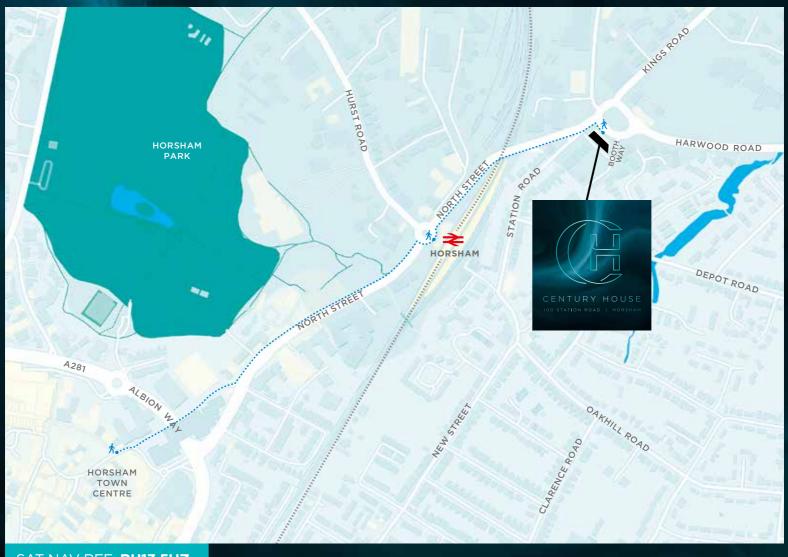

bars, shops and restaurants, and with easy access to nearly a thousand acres of open space and parkland, it's easy to see why Horsham is living up

Horsham station, less than a five-minute walk away. Direct rail services run regularly to

Horsham is a highly desirable commuter town with direct train journeys to central London taking around 50 minutes and to Gatwick in 18 minutes. The town centre is just over half a mile from Century House and can be easily reached on foot in under 15 minutes.

For more information visit consumercodefornewhomes.com

SAT NAV REF: RH13 5UZ

centuryhouse-horsham.co.uk