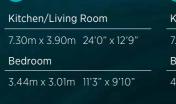

3.99m x 2.60m 13'0" x 8'6"

8 1 Bedroom Apartment

2 bedroom apartment

1 bedroom apartment

2 bedroom apartment

12 1 Bedroom Apartment

16 2 Bedroom Apartment

18 1 Bedroom Apartment

form any part of any contract or constitute a warranty

1 bedroom apartment

Bedroom

25 2 Bedroom Apartment

26 1 Bedroom Apartment

f L - Linen Cupboard  $\mid f W$  - Wardrobe

1 bedroom apartment

only and may be subject to change. Please consult the Sales Advisor for specific room dimensions and internal layouts. This information is for guidance only and does not form any part of any contract or constitute a warranty.

L - Linen Cupboard | C - Cupboard | W - Wardrobe | ES - En Suite