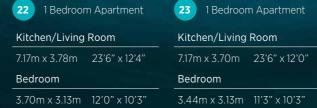

3.99m x 2.60m 13'0" x 8'6"

8 1 Bedroom Apartment

2 bedroom apartment

1 bedroom apartment

2 bedroom apartment

12 1 Bedroom Apartment

16 2 Bedroom Apartment

18 1 Bedroom Apartment

form any part of any contract or constitute a warranty

1 bedroom apartment

Bedroom

25 2 Bedroom Apartment

26 1 Bedroom Apartment

f L - Linen Cupboard  $\mid f W$  - Wardrobe

1 bedroom apartment

only and may be subject to change. Please consult the Sales Advisor for specific room dimensions and internal layouts. This information is for guidance only and does not form any part of any contract or constitute a warranty.

L - Linen Cupboard | C - Cupboard | W - Wardrobe | ES - En Suite