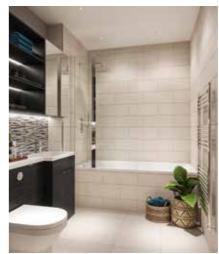

The high specification continues in the luxury bathrooms and en suite shower rooms (where applicable) with ceramic wall and floor tiling, crisp white sanitaryware, vanity units and heated towel rails.