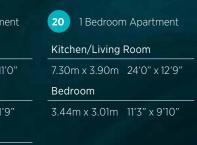

3.99m x 2.60m 13'0" x 8'6"

8 1 Bedroom Apartment

2 bedroom apartment

1 bedroom apartment

2 bedroom apartment

12 1 Bedroom Apartment

16 2 Bedroom Apartment

18 1 Bedroom Apartment

form any part of any contract or constitute a warranty

1 bedroom apartment

Bedroom

25 2 Bedroom Apartment

26 1 Bedroom Apartment

f L - Linen Cupboard  $\mid f W$  - Wardrobe

1 bedroom apartment

only and may be subject to change. Please consult the Sales Advisor for specific room dimensions and internal layouts. This information is for guidance only and does not form any part of any contract or constitute a warranty.

L - Linen Cupboard | C - Cupboard | W - Wardrobe | ES - En Suite