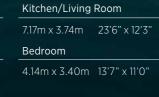

3.99m x 2.60m 13'0" x 8'6"

8 1 Bedroom Apartment

2 bedroom apartment

1 bedroom apartment

2 bedroom apartment

12 1 Bedroom Apartment

16 2 Bedroom Apartment

18 1 Bedroom Apartment

form any part of any contract or constitute a warranty

1 bedroom apartment

Bedroom

25 2 Bedroom Apartment

26 1 Bedroom Apartment

f L - Linen Cupboard  $\mid f W$  - Wardrobe

1 bedroom apartment

only and may be subject to change. Please consult the Sales Advisor for specific room dimensions and internal layouts. This information is for guidance only and does not form any part of any contract or constitute a warranty.

L - Linen Cupboard | C - Cupboard | W - Wardrobe | ES - En Suite