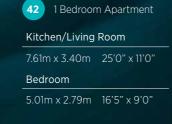

3.99m x 2.60m 13'0" x 8'6"

8 1 Bedroom Apartment

2 bedroom apartment

1 bedroom apartment

2 bedroom apartment

12 1 Bedroom Apartment

16 2 Bedroom Apartment

18 1 Bedroom Apartment

form any part of any contract or constitute a warranty

1 bedroom apartment

Bedroom

25 2 Bedroom Apartment

26 1 Bedroom Apartment

f L - Linen Cupboard  $\mid f W$  - Wardrobe

1 bedroom apartment

only and may be subject to change. Please consult the Sales Advisor for specific room dimensions and internal layouts. This information is for guidance only and does not form any part of any contract or constitute a warranty.

L - Linen Cupboard | C - Cupboard | W - Wardrobe | ES - En Suite