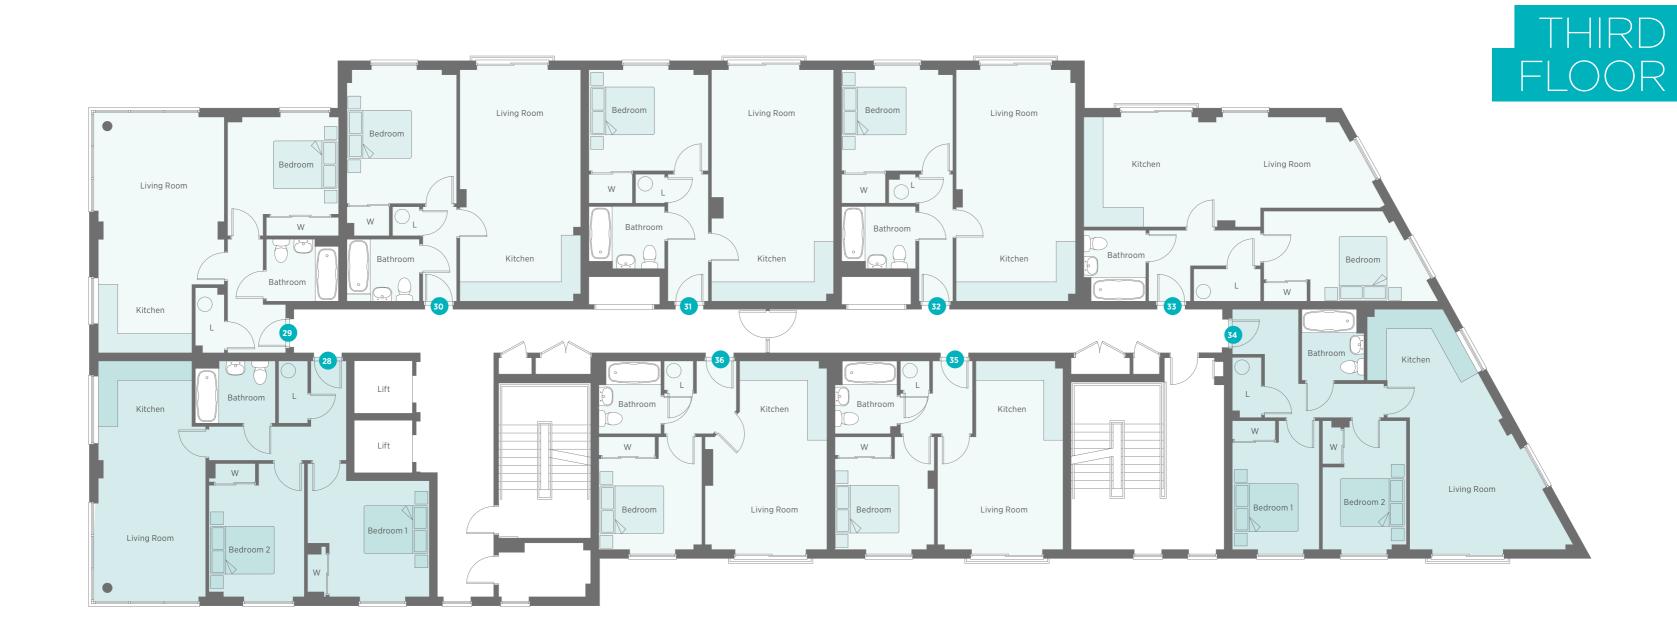

For that special treat, explore an Aladdin's cave of specialist shops and boutiques selling local produce, collectors' items and unusual gifts.

Computer generated illustration and site plan indicative only