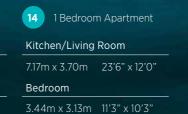

3.99m x 2.60m 13'0" x 8'6"

8 1 Bedroom Apartment

2 bedroom apartment

1 bedroom apartment

2 bedroom apartment

12 1 Bedroom Apartment

16 2 Bedroom Apartment

18 1 Bedroom Apartment

form any part of any contract or constitute a warranty

1 bedroom apartment

Bedroom

25 2 Bedroom Apartment

26 1 Bedroom Apartment

f L - Linen Cupboard  $\mid f W$  - Wardrobe

1 bedroom apartment

only and may be subject to change. Please consult the Sales Advisor for specific room dimensions and internal layouts. This information is for guidance only and does not form any part of any contract or constitute a warranty.

L - Linen Cupboard | C - Cupboard | W - Wardrobe | ES - En Suite