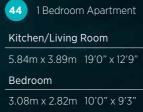

3.99m x 2.60m 13'0" x 8'6"

8 1 Bedroom Apartment

2 bedroom apartment

1 bedroom apartment

2 bedroom apartment

12 1 Bedroom Apartment

16 2 Bedroom Apartment

18 1 Bedroom Apartment

form any part of any contract or constitute a warranty

1 bedroom apartment

Bedroom

25 2 Bedroom Apartment

26 1 Bedroom Apartment

f L - Linen Cupboard  $\mid f W$  - Wardrobe

1 bedroom apartment

only and may be subject to change. Please consult the Sales Advisor for specific room dimensions and internal layouts. This information is for guidance only and does not form any part of any contract or constitute a warranty.

L - Linen Cupboard | C - Cupboard | W - Wardrobe | ES - En Suite