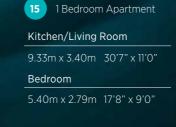

3.99m x 2.60m 13'0" x 8'6"

8 1 Bedroom Apartment

2 bedroom apartment

1 bedroom apartment

2 bedroom apartment

12 1 Bedroom Apartment

16 2 Bedroom Apartment

18 1 Bedroom Apartment

form any part of any contract or constitute a warranty

1 bedroom apartment

Bedroom

25 2 Bedroom Apartment

26 1 Bedroom Apartment

f L - Linen Cupboard  $\mid f W$  - Wardrobe

1 bedroom apartment

only and may be subject to change. Please consult the Sales Advisor for specific room dimensions and internal layouts. This information is for guidance only and does not form any part of any contract or constitute a warranty.

L - Linen Cupboard | C - Cupboard | W - Wardrobe | ES - En Suite