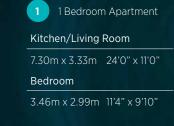

3.99m x 2.60m 13'0" x 8'6"

8 1 Bedroom Apartment

2 bedroom apartment

1 bedroom apartment

2 bedroom apartment

12 1 Bedroom Apartment

16 2 Bedroom Apartment

18 1 Bedroom Apartment