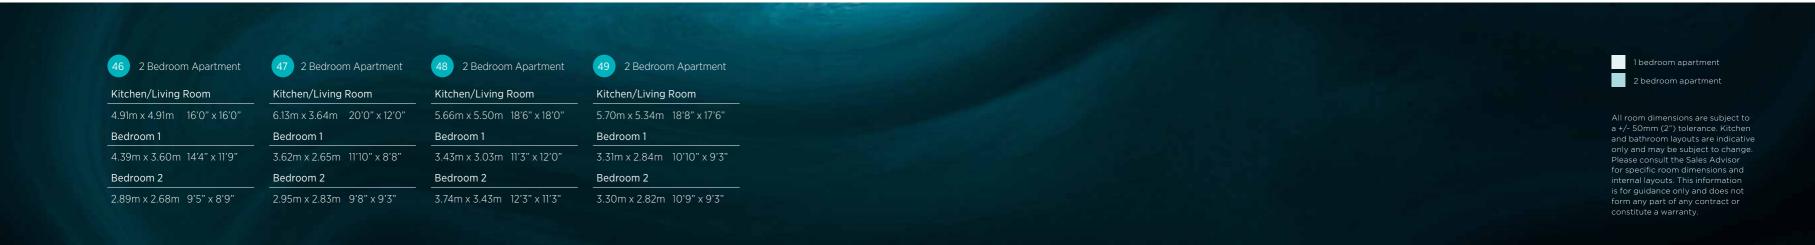

form any part of any contract or constitute a warranty

1 bedroom apartment

Bedroom

25 2 Bedroom Apartment

26 1 Bedroom Apartment

f L - Linen Cupboard  $\mid f W$  - Wardrobe

1 bedroom apartment

only and may be subject to change. Please consult the Sales Advisor for specific room dimensions and internal layouts. This information is for guidance only and does not form any part of any contract or constitute a warranty.