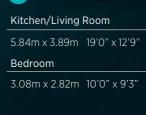

3.99m x 2.60m 13'0" x 8'6"

8 1 Bedroom Apartment

2 bedroom apartment

1 bedroom apartment

2 bedroom apartment

12 1 Bedroom Apartment

16 2 Bedroom Apartment

18 1 Bedroom Apartment

form any part of any contract or constitute a warranty

1 bedroom apartment

Bedroom

25 2 Bedroom Apartment

26 1 Bedroom Apartment

f L - Linen Cupboard  $\mid f W$  - Wardrobe

1 bedroom apartment

only and may be subject to change. Please consult the Sales Advisor for specific room dimensions and internal layouts. This information is for guidance only and does not form any part of any contract or constitute a warranty.