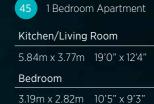

3.99m x 2.60m 13'0" x 8'6"

8 1 Bedroom Apartment

2 bedroom apartment

1 bedroom apartment

2 bedroom apartment

12 1 Bedroom Apartment

16 2 Bedroom Apartment

18 1 Bedroom Apartment

form any part of any contract or constitute a warranty

1 bedroom apartment

Bedroom

25 2 Bedroom Apartment

26 1 Bedroom Apartment

f L - Linen Cupboard  $\mid f W$  - Wardrobe

1 bedroom apartment

only and may be subject to change. Please consult the Sales Advisor for specific room dimensions and internal layouts. This information is for guidance only and does not form any part of any contract or constitute a warranty.