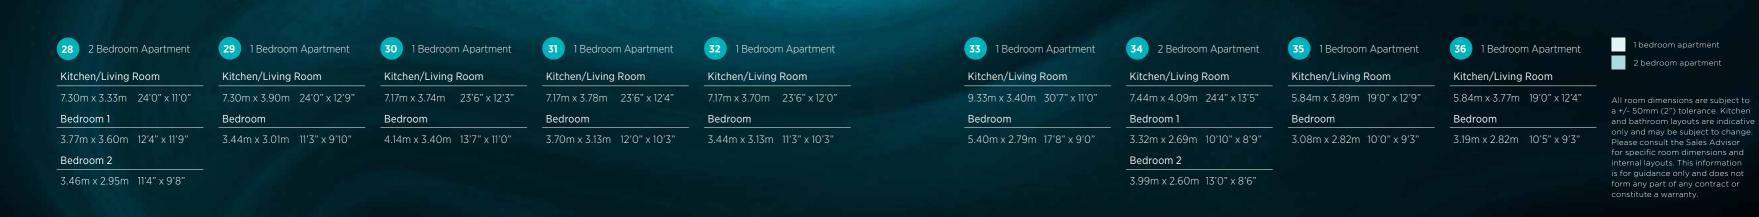

3.99m x 2.60m 13'0" x 8'6"

8 1 Bedroom Apartment

2 bedroom apartment

1 bedroom apartment

2 bedroom apartment

12 1 Bedroom Apartment

16 2 Bedroom Apartment

18 1 Bedroom Apartment

form any part of any contract or constitute a warranty

1 bedroom apartment

Bedroom

25 2 Bedroom Apartment

26 1 Bedroom Apartment

f L - Linen Cupboard  $\mid f W$  - Wardrobe

1 bedroom apartment

only and may be subject to change. Please consult the Sales Advisor for specific room dimensions and internal layouts. This information is for guidance only and does not form any part of any contract or constitute a warranty.