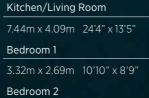

3.99m x 2.60m 13'0" x 8'6"

8 1 Bedroom Apartment

2 bedroom apartment

1 bedroom apartment

2 bedroom apartment

12 1 Bedroom Apartment

16 2 Bedroom Apartment

18 1 Bedroom Apartment

form any part of any contract or constitute a warranty

1 bedroom apartment

Bedroom

25 2 Bedroom Apartment

26 1 Bedroom Apartment

f L - Linen Cupboard  $\mid f W$  - Wardrobe

1 bedroom apartment

only and may be subject to change. Please consult the Sales Advisor for specific room dimensions and internal layouts. This information is for guidance only and does not form any part of any contract or constitute a warranty.

L - Linen Cupboard | C - Cupboard | W - Wardrobe | ES - En Suite