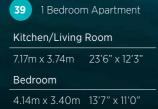

3.99m x 2.60m 13'0" x 8'6"

8 1 Bedroom Apartment

2 bedroom apartment

1 bedroom apartment

2 bedroom apartment

12 1 Bedroom Apartment

16 2 Bedroom Apartment

18 1 Bedroom Apartment

form any part of any contract or constitute a warranty

1 bedroom apartment

Bedroom

25 2 Bedroom Apartment

26 1 Bedroom Apartment

f L - Linen Cupboard  $\mid f W$  - Wardrobe

1 bedroom apartment

only and may be subject to change. Please consult the Sales Advisor for specific room dimensions and internal layouts. This information is for guidance only and does not form any part of any contract or constitute a warranty.

L - Linen Cupboard | C - Cupboard | W - Wardrobe | ES - En Suite