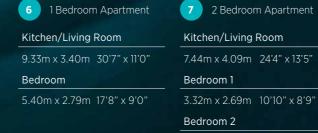

3.99m x 2.60m 13'0" x 8'6"

8 1 Bedroom Apartment

2 bedroom apartment

1 bedroom apartment

2 bedroom apartment

12 1 Bedroom Apartment

16 2 Bedroom Apartment

18 1 Bedroom Apartment

form any part of any contract or constitute a warranty

1 bedroom apartment

Bedroom

25 2 Bedroom Apartment

26 1 Bedroom Apartment

f L - Linen Cupboard  $\mid f W$  - Wardrobe

1 bedroom apartment

only and may be subject to change. Please consult the Sales Advisor for specific room dimensions and internal layouts. This information is for guidance only and does not form any part of any contract or constitute a warranty.

L - Linen Cupboard | C - Cupboard | W - Wardrobe | ES - En Suite