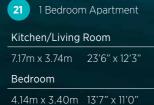

3.99m x 2.60m 13'0" x 8'6"

8 1 Bedroom Apartment

2 bedroom apartment

1 bedroom apartment

2 bedroom apartment

12 1 Bedroom Apartment

16 2 Bedroom Apartment

18 1 Bedroom Apartment

form any part of any contract or constitute a warranty

1 bedroom apartment

Bedroom

25 2 Bedroom Apartment

26 1 Bedroom Apartment

f L - Linen Cupboard  $\mid f W$  - Wardrobe

1 bedroom apartment

only and may be subject to change. Please consult the Sales Advisor for specific room dimensions and internal layouts. This information is for guidance only and does not form any part of any contract or constitute a warranty.

L - Linen Cupboard | C - Cupboard | W - Wardrobe | ES - En Suite