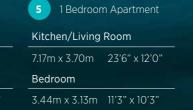

3.99m x 2.60m 13'0" x 8'6"

8 1 Bedroom Apartment

2 bedroom apartment

1 bedroom apartment

2 bedroom apartment

12 1 Bedroom Apartment

16 2 Bedroom Apartment

18 1 Bedroom Apartment

form any part of any contract or constitute a warranty

1 bedroom apartment

Bedroom

25 2 Bedroom Apartment

26 1 Bedroom Apartment

f L - Linen Cupboard  $\mid f W$  - Wardrobe

1 bedroom apartment

only and may be subject to change. Please consult the Sales Advisor for specific room dimensions and internal layouts. This information is for guidance only and does not form any part of any contract or constitute a warranty.

L - Linen Cupboard | C - Cupboard | W - Wardrobe | ES - En Suite