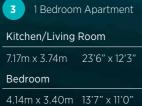

3.99m x 2.60m 13'0" x 8'6"

8 1 Bedroom Apartment

2 bedroom apartment

1 bedroom apartment

2 bedroom apartment

12 1 Bedroom Apartment

16 2 Bedroom Apartment

18 1 Bedroom Apartment

form any part of any contract or constitute a warranty

1 bedroom apartment

Bedroom

25 2 Bedroom Apartment

26 1 Bedroom Apartment

f L - Linen Cupboard  $\mid f W$  - Wardrobe

1 bedroom apartment

only and may be subject to change. Please consult the Sales Advisor for specific room dimensions and internal layouts. This information is for guidance only and does not form any part of any contract or constitute a warranty.

L - Linen Cupboard | C - Cupboard | W - Wardrobe | ES - En Suite