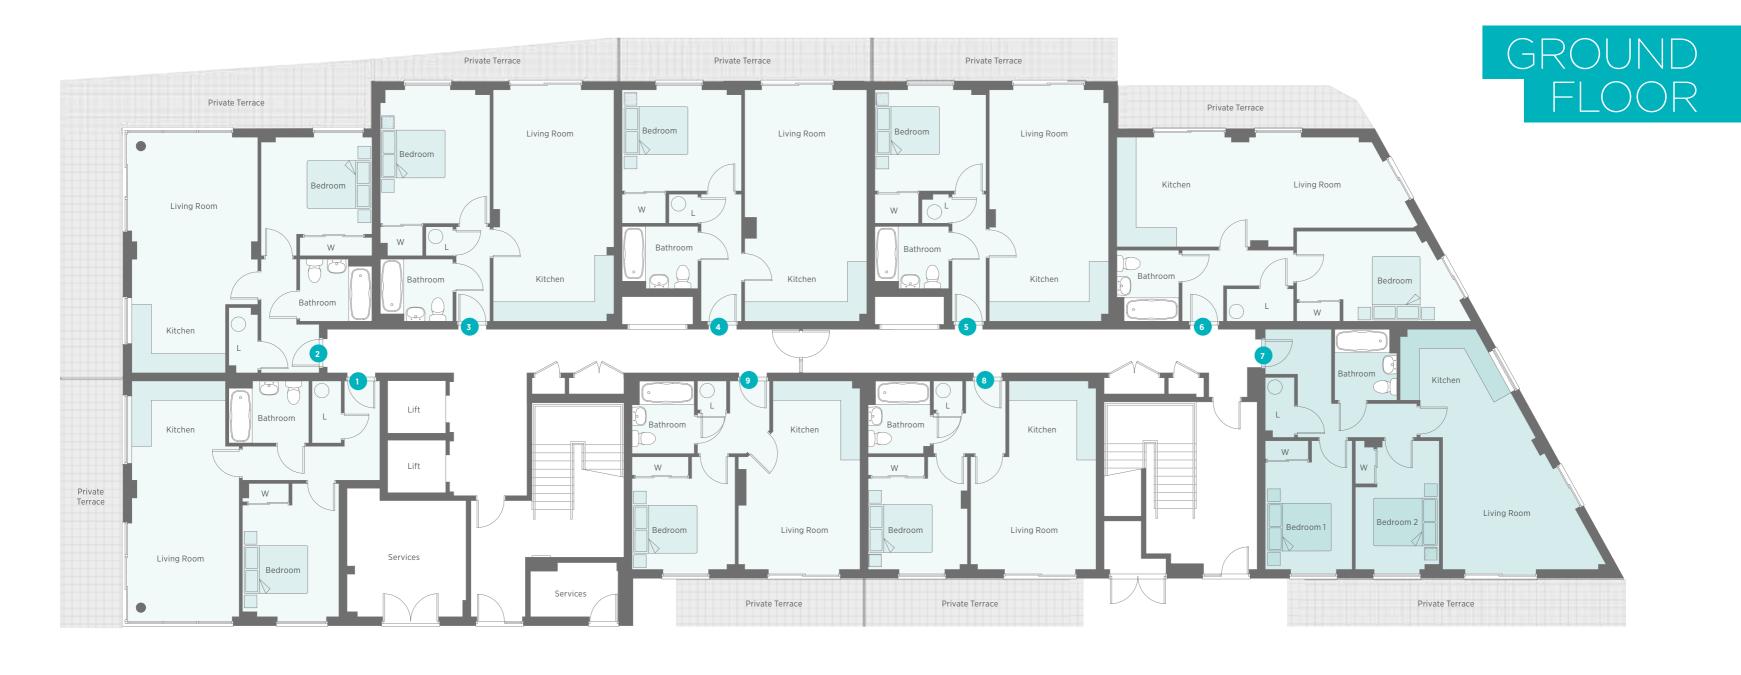

3.99m x 2.60m 13'0" x 8'6"

8 1 Bedroom Apartment

2 bedroom apartment

1 bedroom apartment

2 bedroom apartment

12 1 Bedroom Apartment

16 2 Bedroom Apartment

18 1 Bedroom Apartment

form any part of any contract or constitute a warranty

1 bedroom apartment

Bedroom

25 2 Bedroom Apartment

26 1 Bedroom Apartment

f L - Linen Cupboard  $\mid f W$  - Wardrobe

1 bedroom apartment

only and may be subject to change. Please consult the Sales Advisor for specific room dimensions and internal layouts. This information is for guidance only and does not form any part of any contract or constitute a warranty.

L - Linen Cupboard | C - Cupboard | W - Wardrobe | ES - En Suite