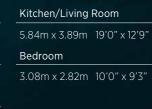

3.99m x 2.60m 13'0" x 8'6"

8 1 Bedroom Apartment

2 bedroom apartment

1 bedroom apartment

2 bedroom apartment

12 1 Bedroom Apartment

16 2 Bedroom Apartment

18 1 Bedroom Apartment

form any part of any contract or constitute a warranty

1 bedroom apartment

Bedroom

25 2 Bedroom Apartment

26 1 Bedroom Apartment

f L - Linen Cupboard  $\mid f W$  - Wardrobe

1 bedroom apartment

only and may be subject to change. Please consult the Sales Advisor for specific room dimensions and internal layouts. This information is for guidance only and does not form any part of any contract or constitute a warranty.

L - Linen Cupboard | C - Cupboard | W - Wardrobe | ES - En Suite