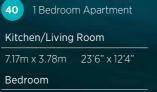

3.99m x 2.60m 13'0" x 8'6"

8 1 Bedroom Apartment

2 bedroom apartment

1 bedroom apartment

2 bedroom apartment

12 1 Bedroom Apartment

16 2 Bedroom Apartment

18 1 Bedroom Apartment

form any part of any contract or constitute a warranty

1 bedroom apartment

Bedroom

25 2 Bedroom Apartment

26 1 Bedroom Apartment

f L - Linen Cupboard  $\mid f W$  - Wardrobe

1 bedroom apartment

only and may be subject to change. Please consult the Sales Advisor for specific room dimensions and internal layouts. This information is for guidance only and does not form any part of any contract or constitute a warranty.

L - Linen Cupboard | C - Cupboard | W - Wardrobe | ES - En Suite