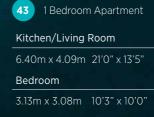

3.99m x 2.60m 13'0" x 8'6"

8 1 Bedroom Apartment

2 bedroom apartment

1 bedroom apartment

2 bedroom apartment

12 1 Bedroom Apartment

16 2 Bedroom Apartment

18 1 Bedroom Apartment

form any part of any contract or constitute a warranty

1 bedroom apartment

Bedroom

25 2 Bedroom Apartment

26 1 Bedroom Apartment

f L - Linen Cupboard  $\mid f W$  - Wardrobe

1 bedroom apartment

only and may be subject to change. Please consult the Sales Advisor for specific room dimensions and internal layouts. This information is for guidance only and does not form any part of any contract or constitute a warranty.

L - Linen Cupboard | C - Cupboard | W - Wardrobe | ES - En Suite