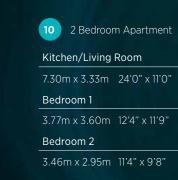

3.99m x 2.60m 13'0" x 8'6"

8 1 Bedroom Apartment

2 bedroom apartment

1 bedroom apartment

2 bedroom apartment

12 1 Bedroom Apartment

16 2 Bedroom Apartment

18 1 Bedroom Apartment